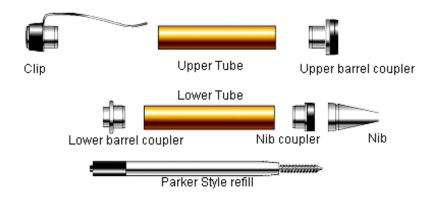

## Assembly

Layout the parts as shown below.

- 1. Press the nib coupler into the end of the lower tube.
- 2. Press the lower barrel coupler onto the other end.

3. Insert the pen refill into the lower tube from the Lower barrel coupler end and screw the nib into the mechanism.

- 4. Press the clip into the upper tube, then press the upper barrel coupler onto the other end.
- 5. Slide the two barrels together to complete the pen.