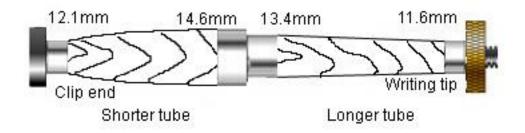

## **Turning Diameters**

The longer tube is the writing tip end. The shorter tube is the clip end of the pen.

Turn outside diameter of the pen blank down to the dimensions specified below.